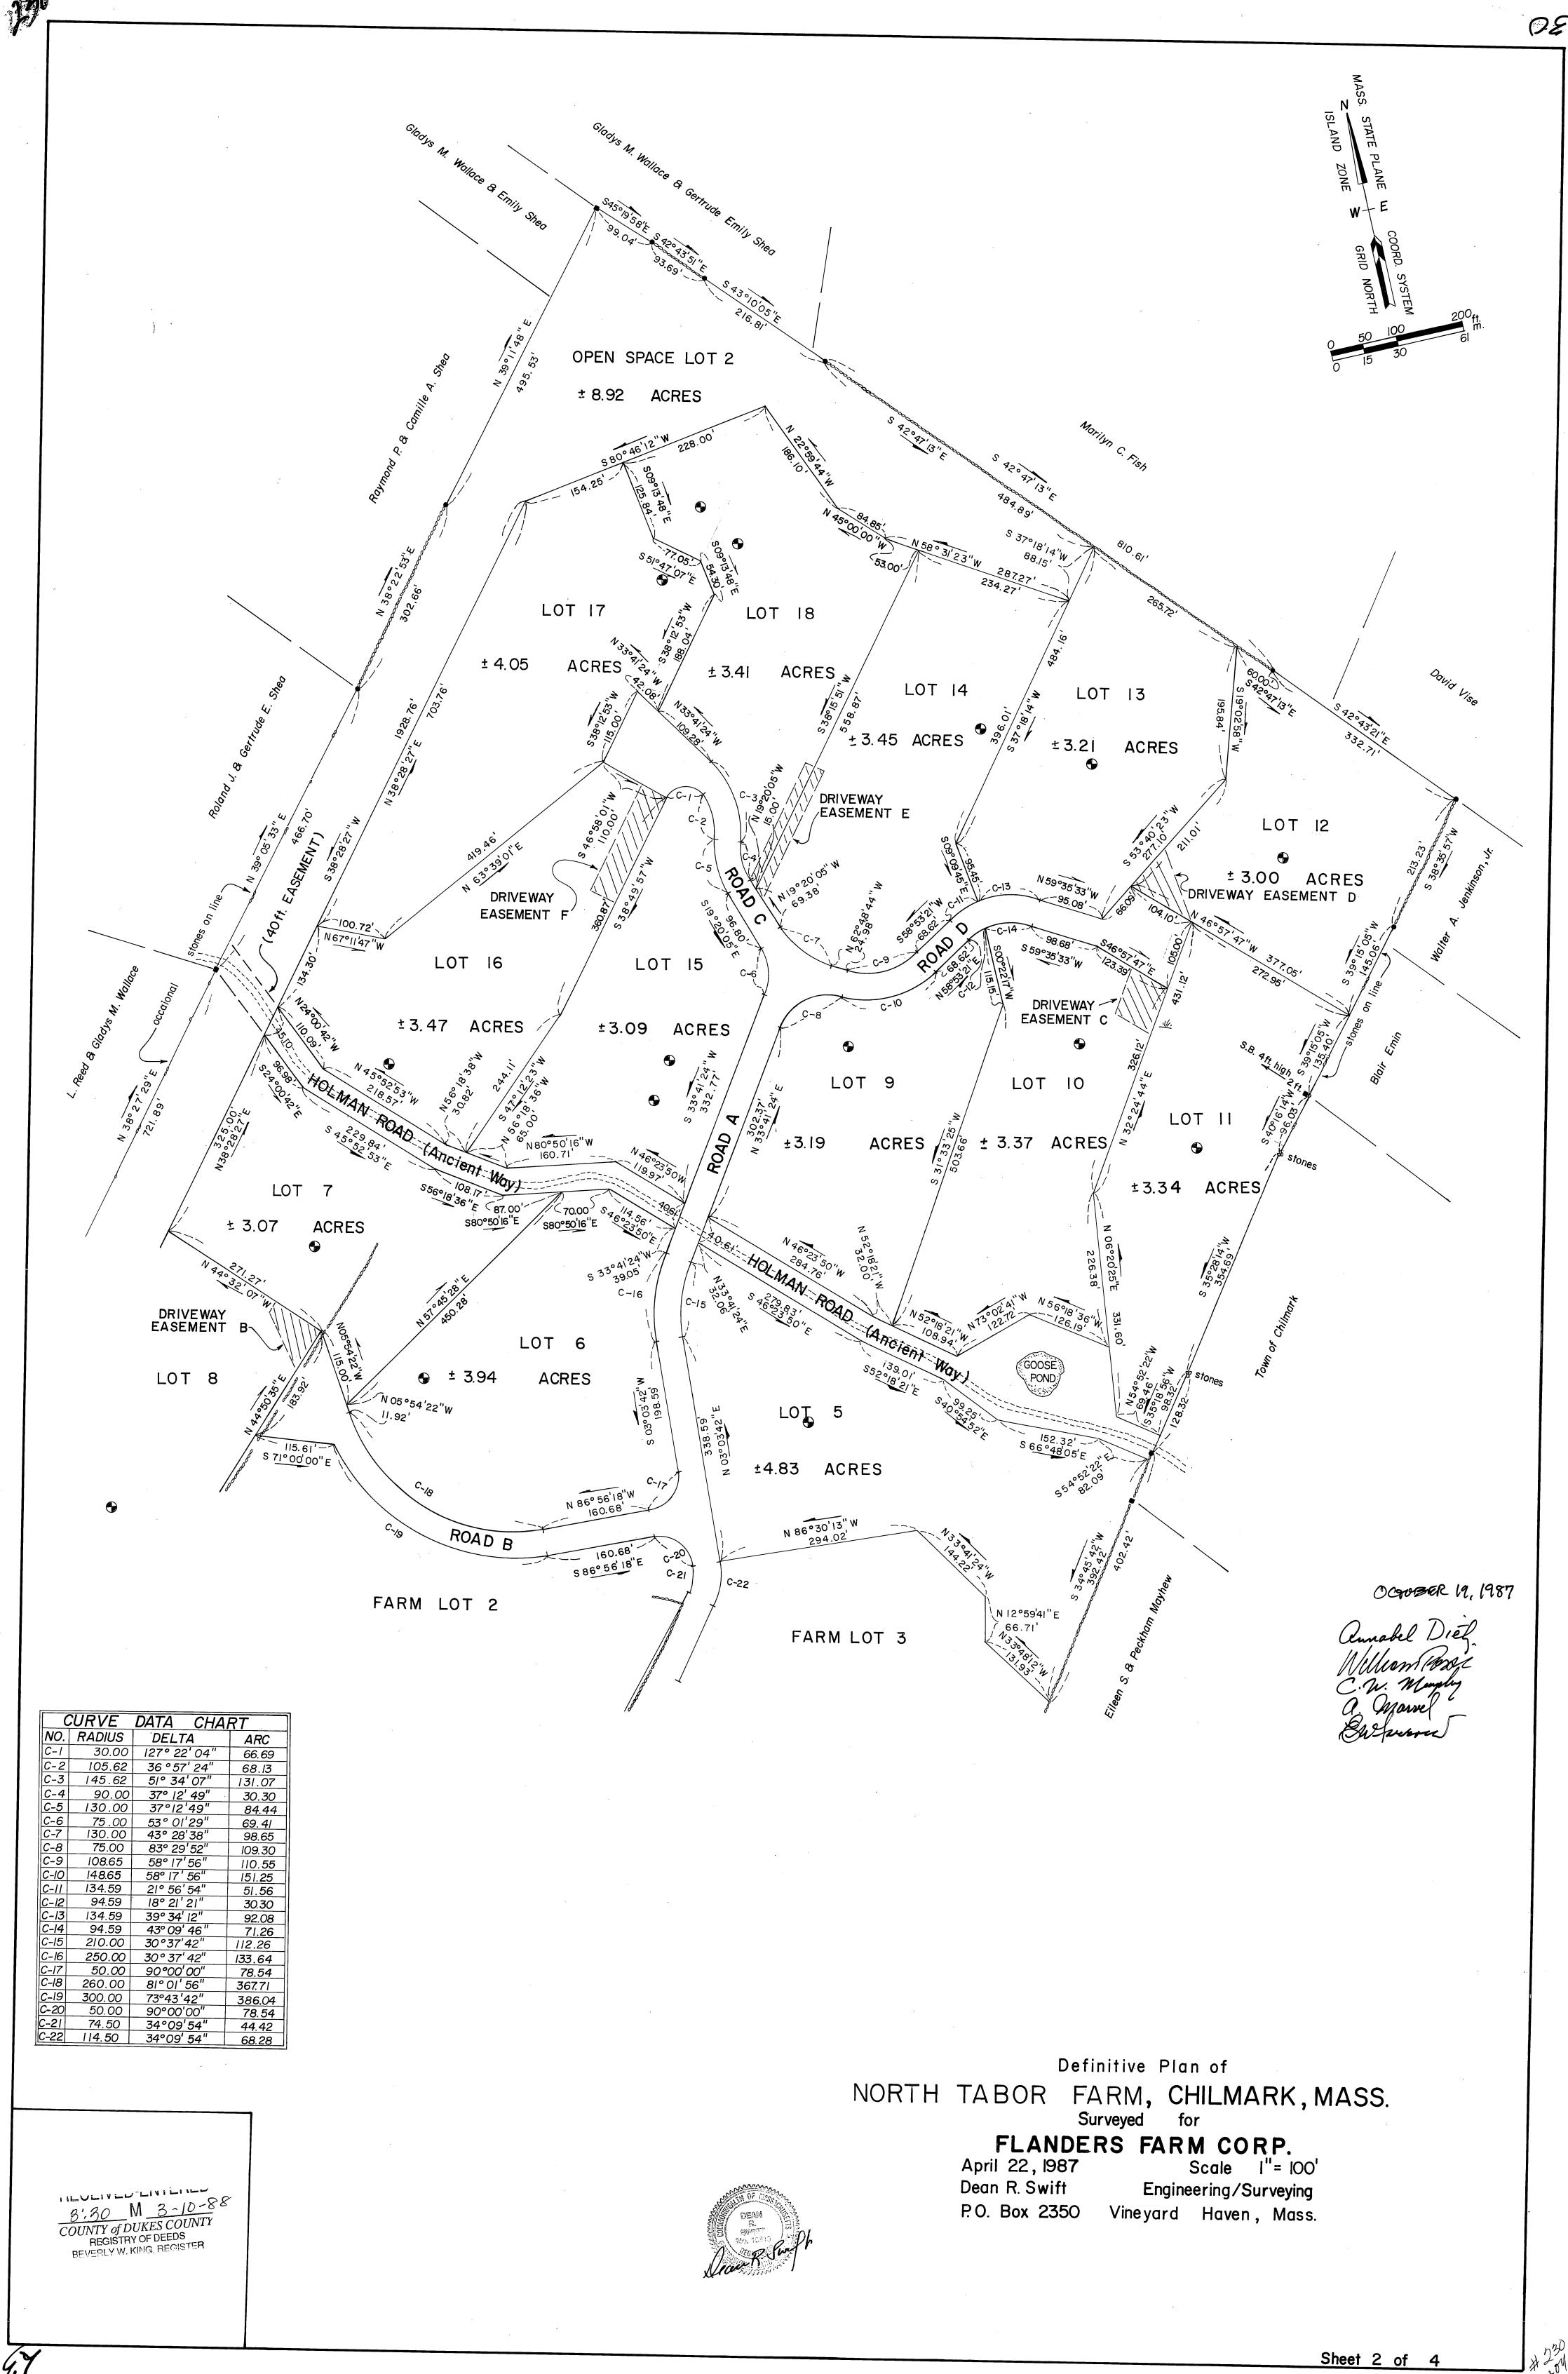

## **Dukes - 20/20 Perfect Vision i2 Document Detail Report**

Current datetime: 4/23/2018 5:51:02 PM

| Doc#                                         | Document Type | Town | Book/Page | File Date  | Consideration |
|----------------------------------------------|---------------|------|-----------|------------|---------------|
| D0C#                                         | Document Type | TOWN | Воок/гаде | File Date  | Consideration |
| 8028                                         | PLAN          |      | 0000C/230 | 03/10/1988 | 0.00          |
| Property-Street Address and/or Description   |               |      |           |            |               |
| Grantors                                     |               |      |           |            |               |
| FLANDERS FARM CORP, NORTH TABOR FARM         |               |      |           |            |               |
| Grantees                                     |               |      |           |            |               |
| PLAN CHILMA                                  | RK            |      |           |            |               |
| References-Book/Pg Description Recorded Year |               |      |           |            |               |
| Registered Land Certificate(s)-Cert# Book/Pg |               |      |           |            |               |