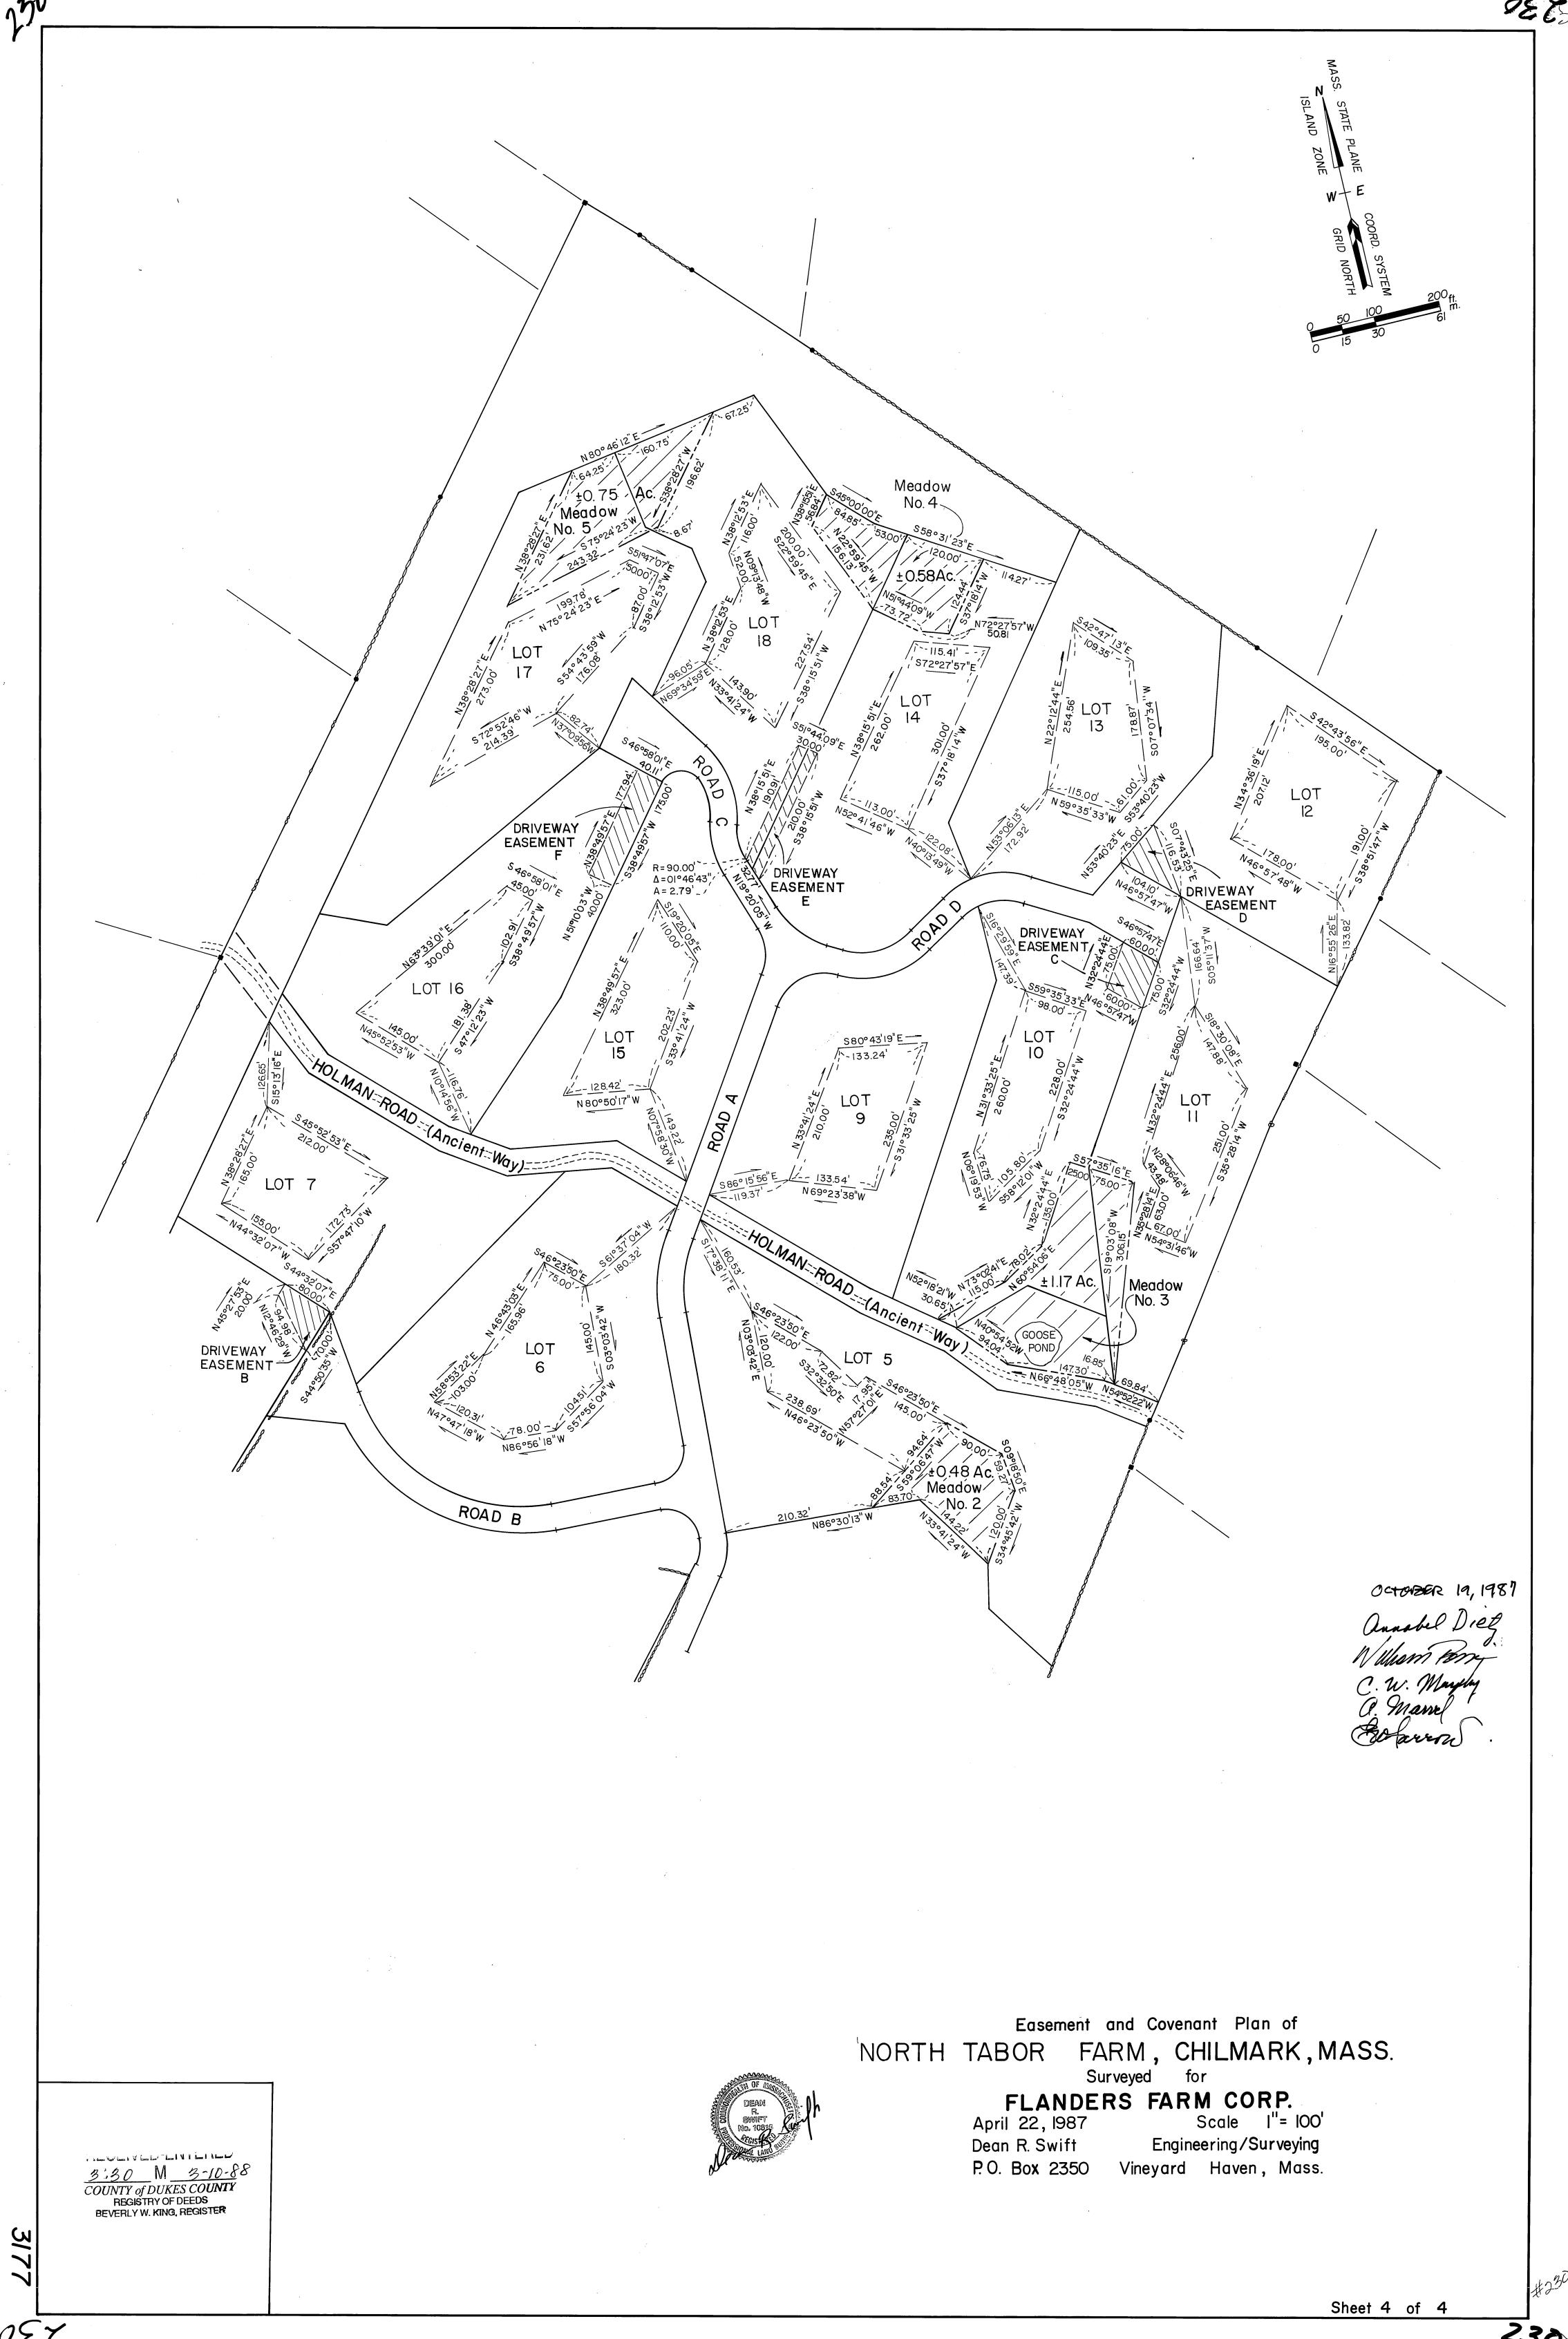

## **Dukes - 20/20 Perfect Vision i2 Document Detail Report**

Current datetime: 4/23/2018 5:51:02 PM

| Doc#                                         | Document Type | Town | Book/Page | File Date  | Consideration |
|----------------------------------------------|---------------|------|-----------|------------|---------------|
| D0C#                                         | Document Type | TOWN | Воок/гаде | File Date  | Consideration |
| 8028                                         | PLAN          |      | 0000C/230 | 03/10/1988 | 0.00          |
| Property-Street Address and/or Description   |               |      |           |            |               |
| Grantors                                     |               |      |           |            |               |
| FLANDERS FARM CORP, NORTH TABOR FARM         |               |      |           |            |               |
| Grantees                                     |               |      |           |            |               |
| PLAN CHILMA                                  | RK            |      |           |            |               |
| References-Book/Pg Description Recorded Year |               |      |           |            |               |
| Registered Land Certificate(s)-Cert# Book/Pg |               |      |           |            |               |