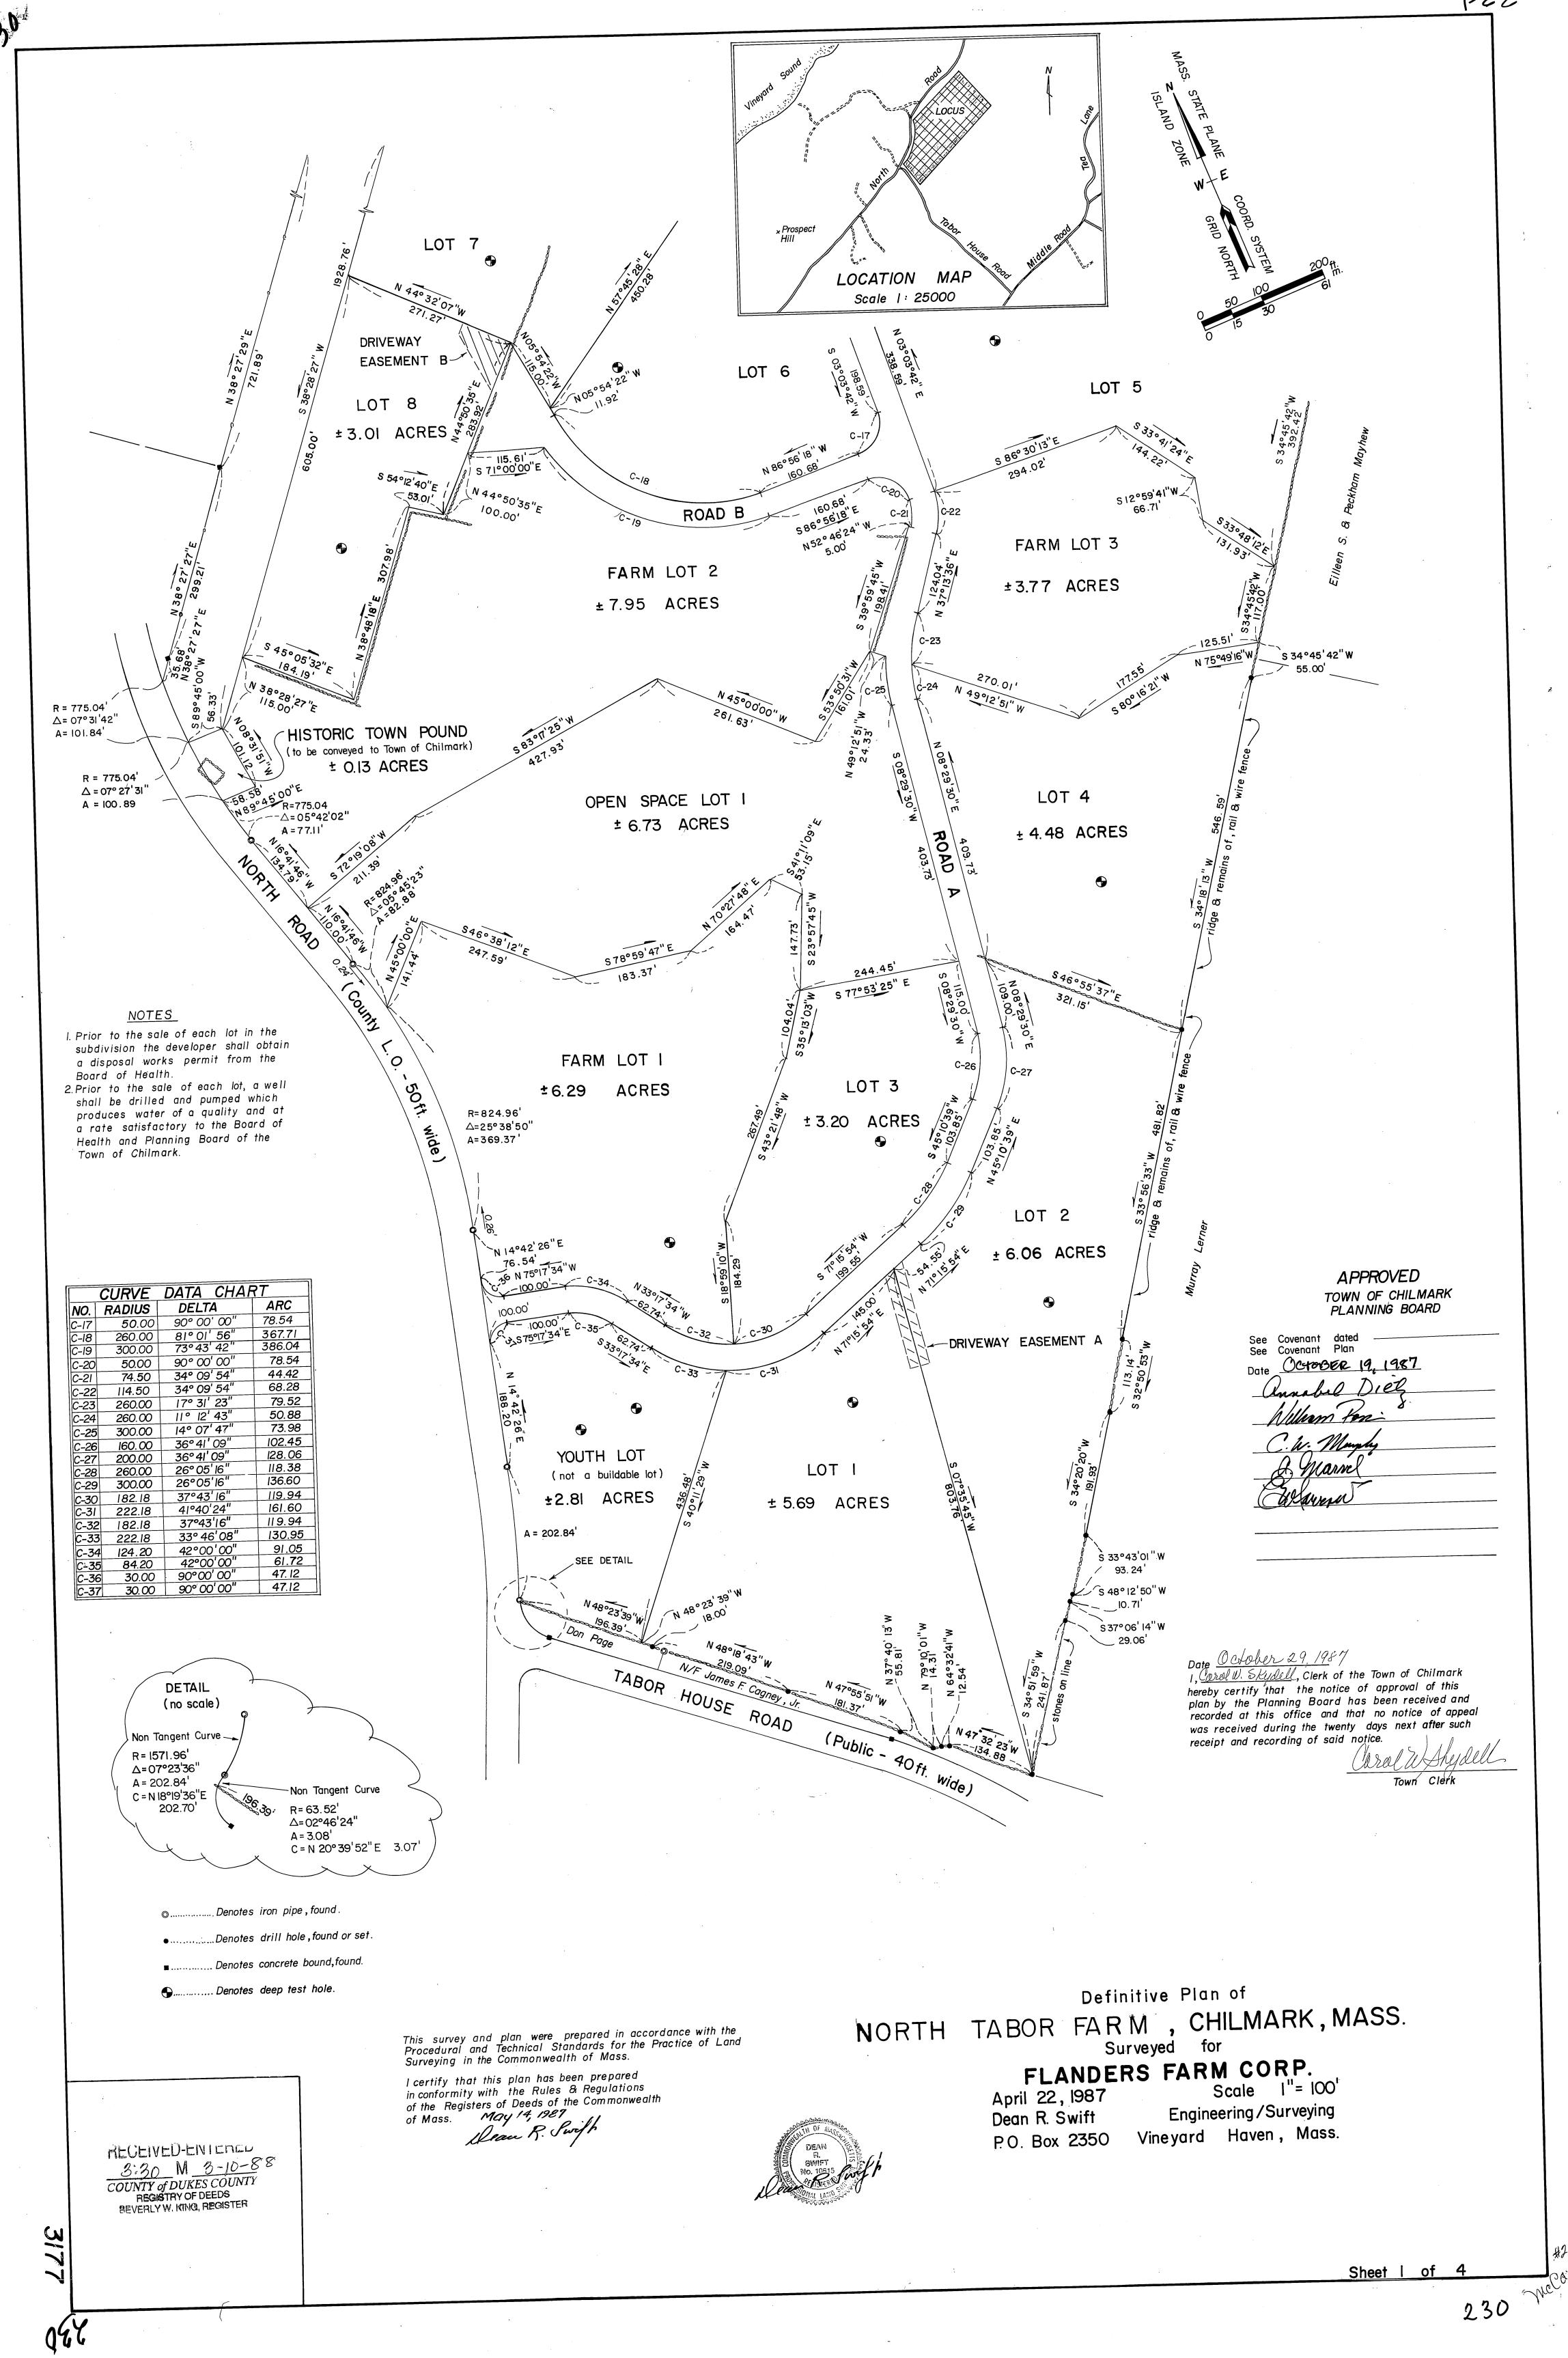

## **Dukes - 20/20 Perfect Vision i2 Document Detail Report**

Current datetime: 4/23/2018 5:51:02 PM

| Doc#                                         | Document Type | Town | Book/Page | File Date  | Consideration |
|----------------------------------------------|---------------|------|-----------|------------|---------------|
| D0C#                                         | Document Type | TOWN | Воок/гаде | File Date  | Consideration |
| 8028                                         | PLAN          |      | 0000C/230 | 03/10/1988 | 0.00          |
| Property-Street Address and/or Description   |               |      |           |            |               |
| Grantors                                     |               |      |           |            |               |
| FLANDERS FARM CORP, NORTH TABOR FARM         |               |      |           |            |               |
| Grantees                                     |               |      |           |            |               |
| PLAN CHILMA                                  | RK            |      |           |            |               |
| References-Book/Pg Description Recorded Year |               |      |           |            |               |
| Registered Land Certificate(s)-Cert# Book/Pg |               |      |           |            |               |