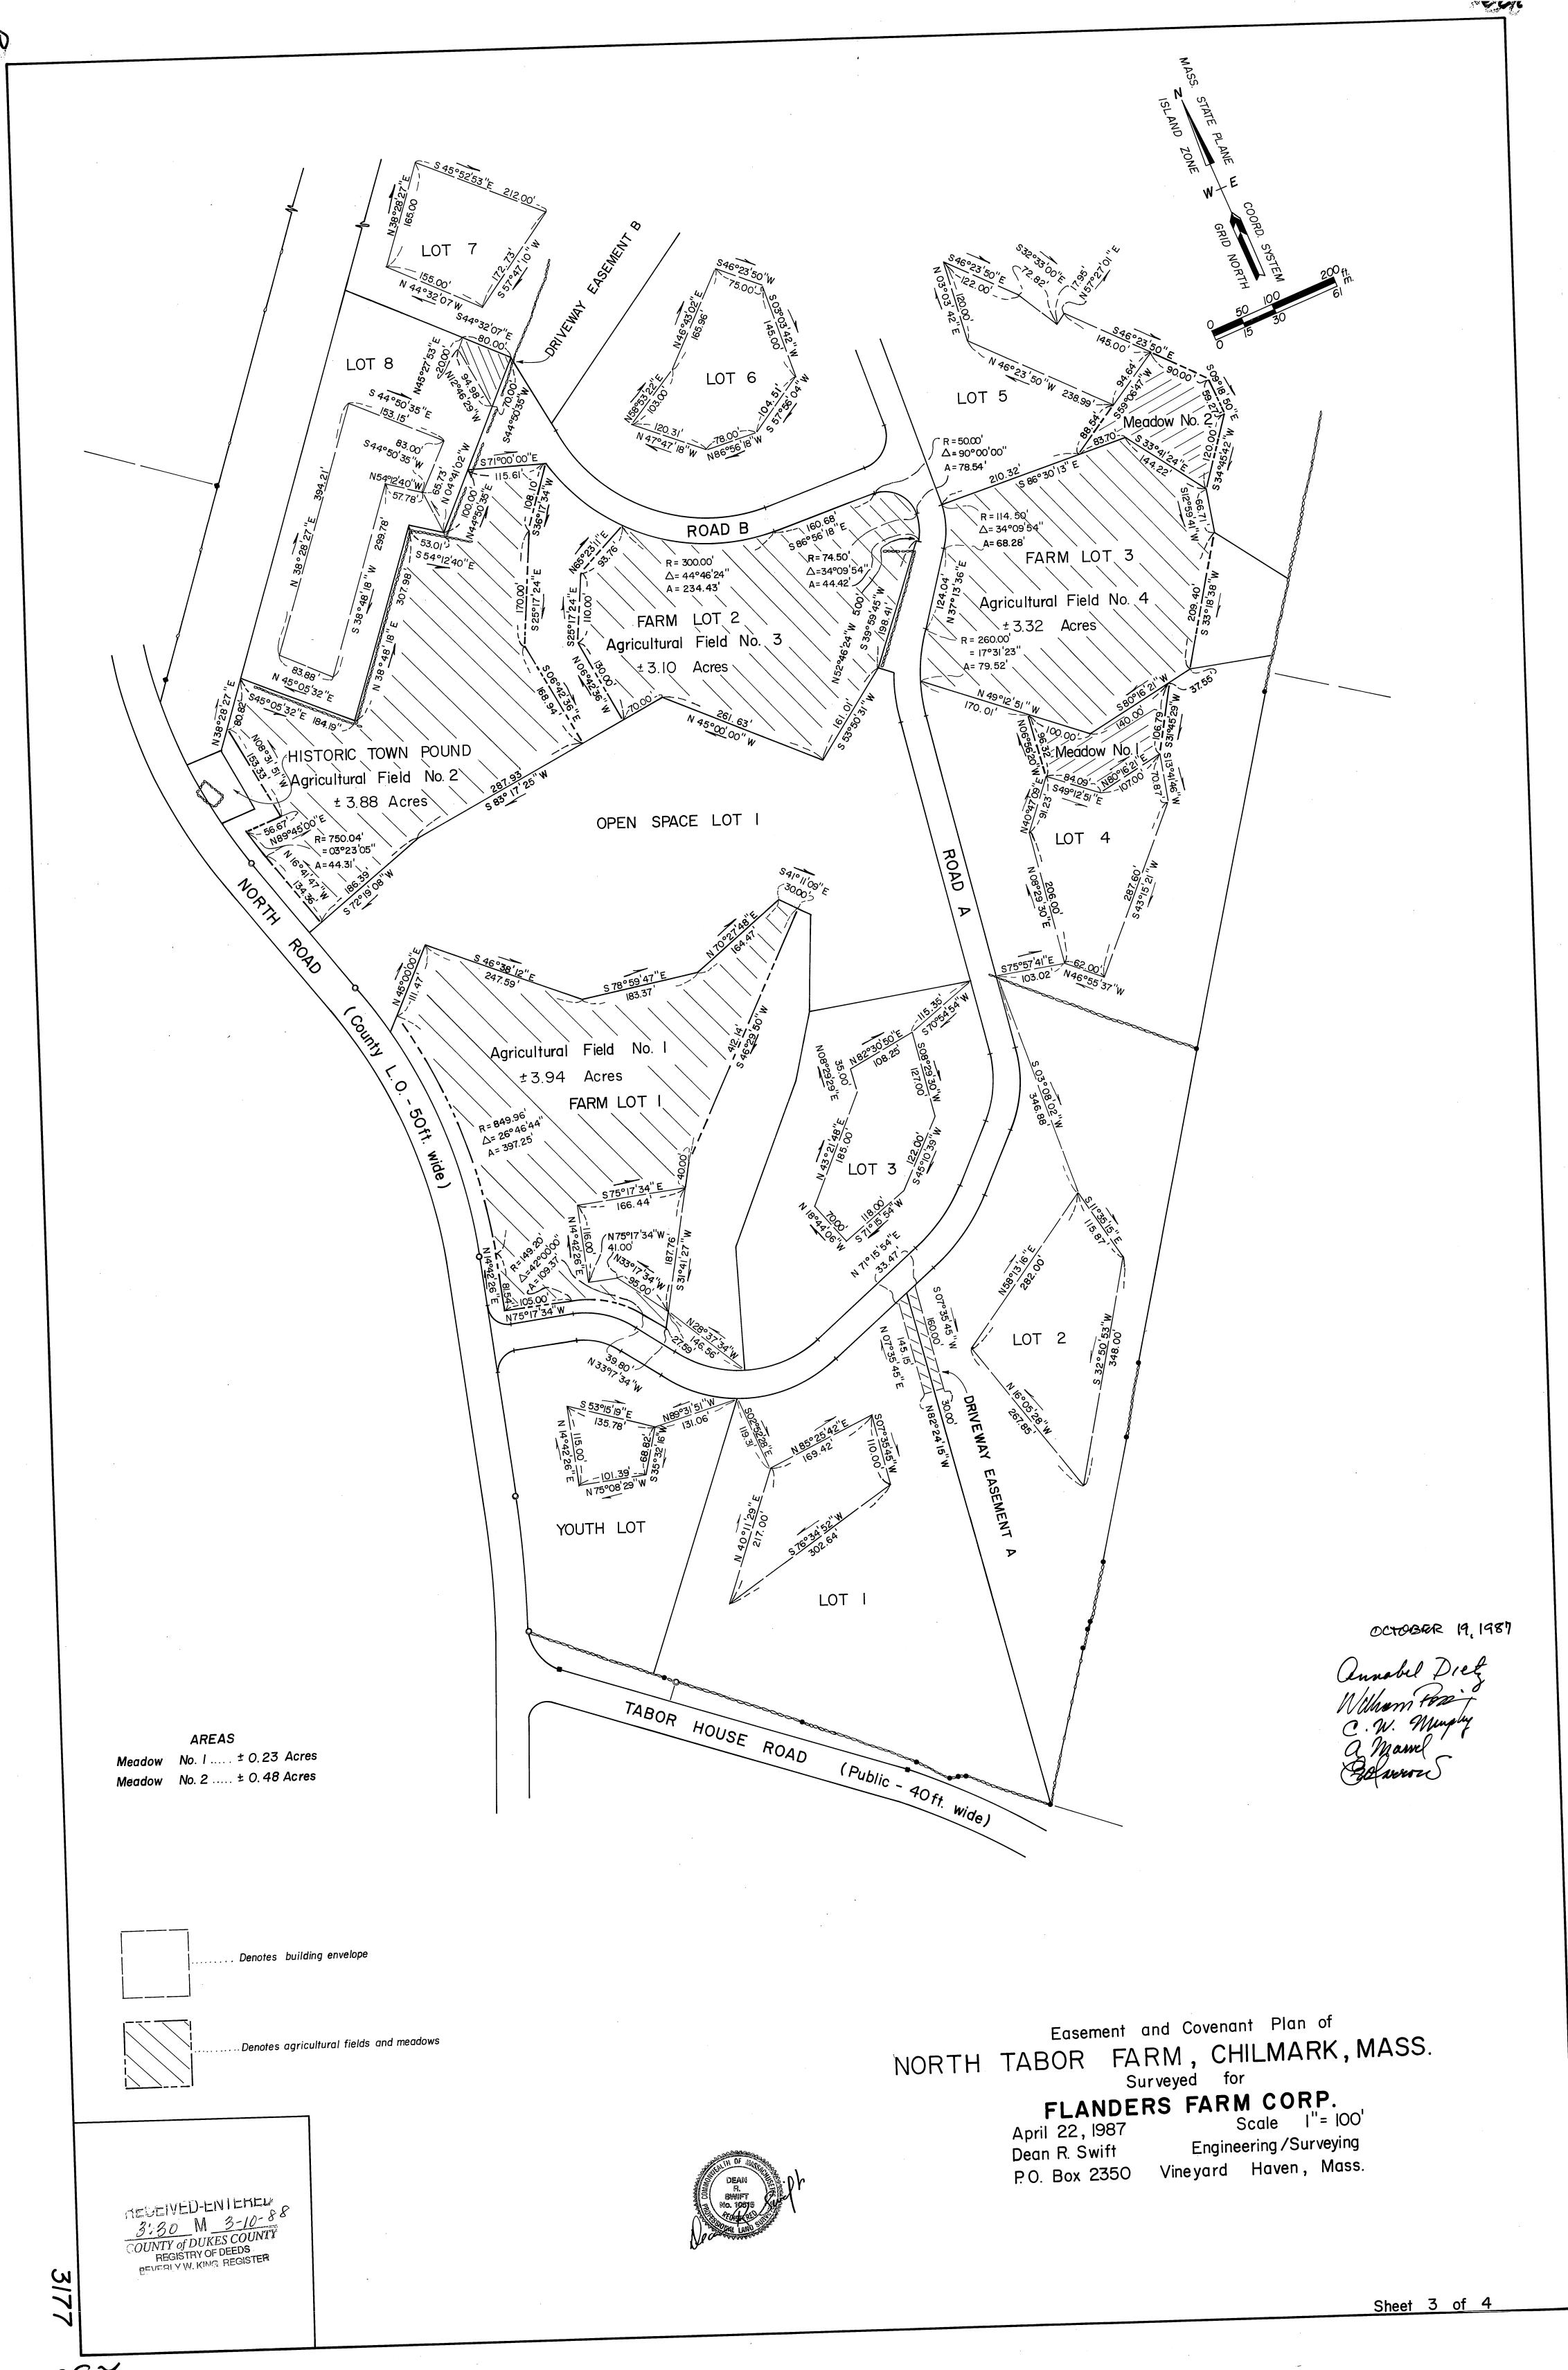

## **Dukes - 20/20 Perfect Vision i2 Document Detail Report**

Current datetime: 4/23/2018 5:51:02 PM

| Doc#                                         | Document Type | Town | Book/Page | File Date  | Consideration |
|----------------------------------------------|---------------|------|-----------|------------|---------------|
| D0C#                                         | Document Type | TOWN | Воок/гаде | File Date  | Consideration |
| 8028                                         | PLAN          |      | 0000C/230 | 03/10/1988 | 0.00          |
| Property-Street Address and/or Description   |               |      |           |            |               |
| Grantors                                     |               |      |           |            |               |
| FLANDERS FARM CORP, NORTH TABOR FARM         |               |      |           |            |               |
| Grantees                                     |               |      |           |            |               |
| PLAN CHILMA                                  | RK            |      |           |            |               |
| References-Book/Pg Description Recorded Year |               |      |           |            |               |
| Registered Land Certificate(s)-Cert# Book/Pg |               |      |           |            |               |