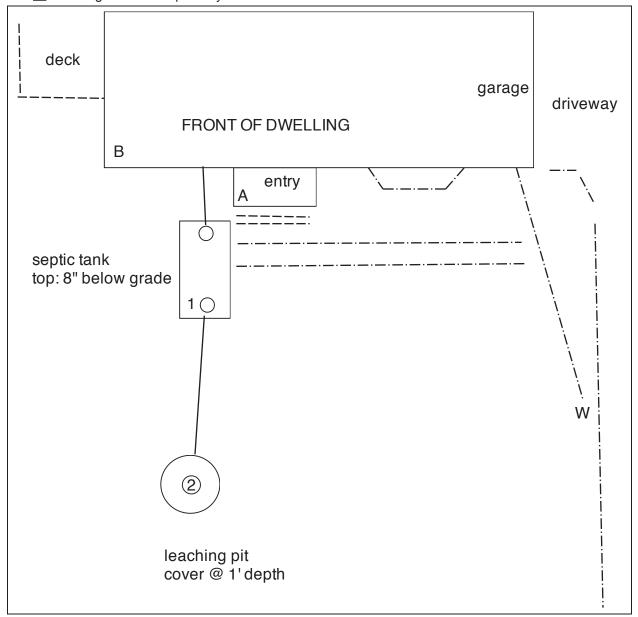

## **D. System Information** (cont.)

Sketch Of Sewage Disposal System: Provide a view of the sewage disposal system, including ties to at least two permanent reference landmarks or benchmarks. Locate all wells within 100 feet. Locate where public water supply enters the building. Check one of the boxes below:

hand-sketch in the area belowdrawing attached separately

SCHEDULE OF DISTANCES:

A-1=13' B-1=20' A-2=28' B-2=36'